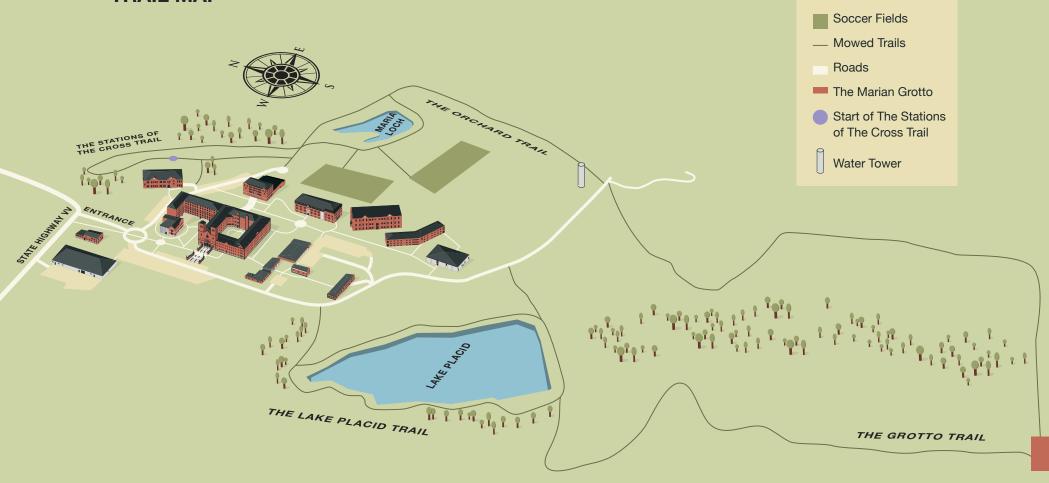

## TRAIL MAP

The beautiful grounds of Conception Abbey feature four different trails for walking and running.

The Stations of The Cross Trail begins at the southeast corner of St. Gabriel's Guest House and makes a short circuit behind the building with 14 crosses representing the traditional fourteen stations in the devotional practice.

Connected to the Stations Trail is the Orchard Trail that goes east on the Abbey property, around the farm buildings, and ends at the JPII Fitness Center.

The Lake Placid Trail begins at the JPII Fitness Center and loops around Lake Placid. On the southwest end of Lake Placid, a fork allows one to take the 2-mile Grotto Trail loop to the southern edge of the Abbey farm and come back to the JPII Fitness Center from the east.

\*The trails are approximate. Please stay on the mowed path when walking.